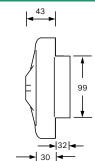

# **Technical Details**

|                                   | VX100P-SP |
|-----------------------------------|-----------|
| No. of Speeds                     | 1         |
| Power (W)                         | 12        |
| Duct Size (mm)                    | 100       |
| Flow rate (l/s)                   | 21        |
| Flow rate (m3/h)                  | 76        |
| Noise dB(A)3m                     | 41        |
| Specific Fan Power<br>SFP (W/I/s) | 0.57      |
| IPX Rating                        | IPX4      |
| Motor Type                        | AC        |
| Pullcord                          | V         |
| Timer (90s—30mins)                |           |
| Integral backdraught shutter      | Х         |
| Height (mm)                       | 155       |
| Width (mm)                        | 165       |
| Depth (mm)                        | 75        |
| Packed Weight (kg)                | 0.8       |
| Packed Height (mm)                | 180       |
| Packed Width (mm)                 | 180       |
|                                   |           |
| Packed Depth (mm)                 | 90        |

## Dimensions