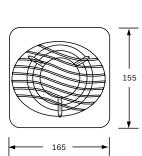

# **Technical Details**

|                                   | VX100P-SP |
|-----------------------------------|-----------|
| No. of Speeds                     | 1         |
| Power (W)                         | 12        |
| Duct Size (mm)                    | 100       |
| Flow rate (l/s)                   | 21        |
| Flow rate (m3/h)                  | 76        |
| Noise dB(A)3m                     | 41        |
| Specific Fan Power<br>SFP (W/I/s) | 0.57      |
| IPX Rating                        | IPX4      |
| Motor Type                        | AC        |
| Pullcord                          | V         |
| Timer (90s—30mins)                |           |
| Integral backdraught shutter      | Х         |
| Height (mm)                       | 155       |
| Width (mm)                        | 165       |
| Depth (mm)                        | 75        |
| Packed Weight (kg)                | 0.8       |
| Packed Height (mm)                | 180       |
| Packed Width (mm)                 | 180       |
|                                   |           |
| Packed Depth (mm)                 | 90        |

## Dimensions