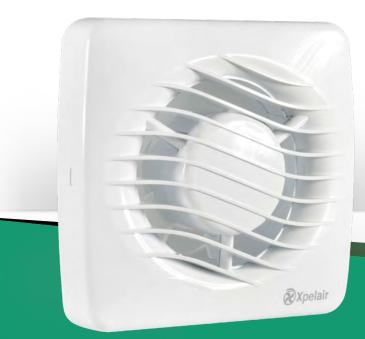

# VX100P-SP

# 4" / 100mm axial bathroom fan

Toolstation Product Code 64923

A single speed extract fan with a short spigot, ideal for shallow wall or ceiling installations. Compact and easy to install, the fan is designed for bathrooms, shower rooms and ensuites, and includes a lubricated-for-life motor with cut-out protection.

VX100P-SP is a Pullcord fan. This means that the fan is activated by the integral pullcord and turned-off in the same way.