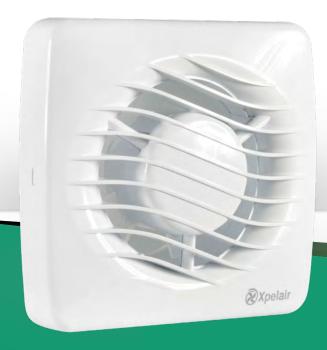

## VX100T-SP

4" / 100mm axial bathroom fan

Toolstation Product Code 22316

A single speed extract fan with a short spigot, ideal for shallow wall or ceiling installations. Compact and easy to install, the fan is designed for bathrooms, shower rooms and ensuites, and includes a lubricated-for-life motor with cut-out protection.

VX100T-SP has an overrun timer which can be set at install between 90s and 30 minutes. This means that the fan continues to operate for this time once the external switch (eg. a lighting circuit) is turned off.