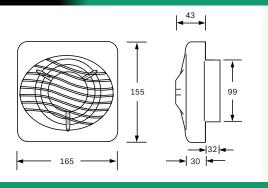

## **Technical Details**

|                                   | VX100T-SP |
|-----------------------------------|-----------|
| No. of Speeds                     | 1         |
| Power (W)                         | 12        |
| Duct Size (mm)                    | 100       |
| Flow rate (I/s)                   | 21        |
| Flow rate (m3/h)                  | 76        |
| Noise dB(A)3m                     | 41        |
| Specific Fan Power<br>SFP (W/I/s) | 0.57      |
| IPX Rating                        | IPX4      |
| Motor Type                        | AC        |
| Pullcord                          |           |
| Timer (90s-30mins)                | √ .       |
| Integral backdraught shutter      | Х         |
| Height (mm)                       | 155       |
| Width (mm)                        | 165       |
| Depth (mm)                        | 75        |
| Packed Weight (kg)                | 0.8       |
| Packed Height (mm)                | 180       |
| Packed Width (mm)                 | 180       |
| Packed Depth (mm)                 | 90        |
| Colour                            | White     |
|                                   |           |

## **Dimensions**

Model number: VX100T-SP

Product type: **4"/100mm axial fan** 

Model range:

Domestic Bathroom
Fans

2 Year
Guarantee

**Country of Origin** Ireland