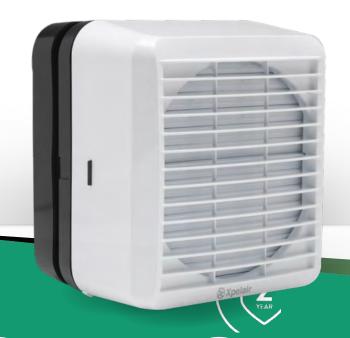

### High performance window extract fan

Toolstation Product Code 17661

Xpelair GX6EC is purpose designed for use in kitchens and utility rooms. It can be window or panel mounted as supplied. A trickle ventilation facility is available for background ventilation when not in use.

The fan has an EC motor which means that it operates at low power thus reducing running costs.

GX6EC has a silent Electro-thermal shutter.

#### Model number: GX6EC

Product type:

High performance
window extract fan

Model range:

Domestic Bathroom

Fans