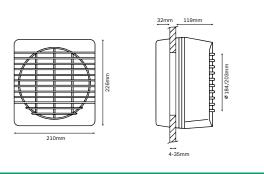

#### **Dimensions**

#### **Technical Details**

|                                  | GX6EC     |
|----------------------------------|-----------|
| No. of Speeds                    | 1         |
| Power (W)                        | 9.5       |
| Duct Size (mm)                   | 184       |
| Flow rate (I/s)                  | 64        |
| Flow rate (m3/h)                 | 229       |
| Noise dB(A)3m                    | 34        |
| IPX Rating                       | 4         |
| Motor Type                       | EC        |
| Silent electro-thermal actuation | <b>√</b>  |
| Pullcord actuation               |           |
| Height (mm)                      | 226       |
| Width (mm)                       | 210       |
| Depth (mm)                       | 155 - 186 |
| Colour                           | White     |