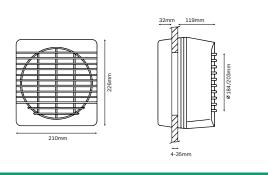

## **Technical Details**

|                                  | GXC6EC    |
|----------------------------------|-----------|
| No. of Speeds                    | 1         |
| Power (W)                        | 6.8       |
| Duct Size (mm)                   | 184       |
| Flow rate (I/s)                  | 64        |
| Flow rate (m3/h)                 | 229       |
| Noise dB(A)3m                    | 34        |
| IPX Rating                       | 4         |
| Motor Type                       | EC        |
| Silent electro-thermal actuation |           |
| Pullcord actuation               | <b>√</b>  |
| Height (mm)                      | 226       |
| Width (mm)                       | 210       |
| Depth (mm)                       | 155 - 186 |
| Colour                           | White     |

## **Dimensions**

Model number: GXC6EC

Product type: **High performance window extract fan** 

Model range: **Domestic Bathroom Fans** 

5 Year
Guarantee

**Country of Origin** Ireland