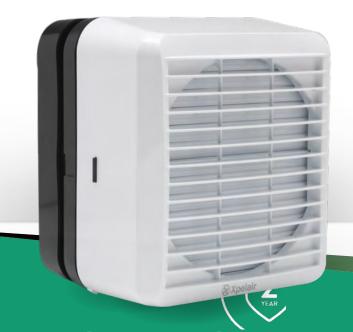

## High performance window extract fan

Toolstation Product Code 66590

Xpelair GXC6EC is purpose designed for use in kitchens and utility rooms. It can be window or panel mounted as supplied. A trickle ventilation facility is available for background ventilation when not in use. GXC6EC is single speed and suitable for installation in single and double glazed windows.

The fan has an EC motor which means that it operates at low power thus reducing running costs.

GXC6EC has an integral pullcord actuator.